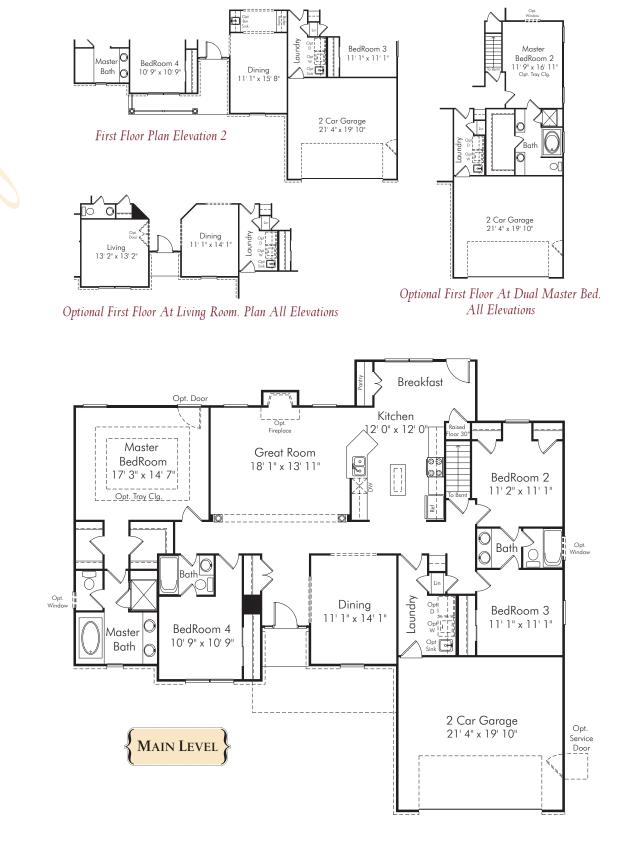

Opt.

Great Room 18' 1" x 19' 11" BedRoom 17' 3" x 20' 7 ..... Optional First Floor Great Room & Master Bedroom Extension

First Floor Plan At 3-Car Side Load Garage Elevation 1

First Floor Plan At Extended Bedrooms 2 & 3