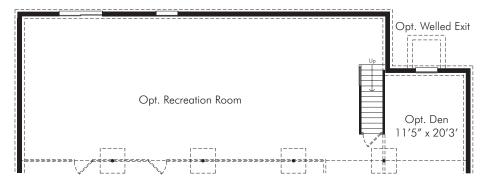

Optional Lower Level At Extended Great Room & Master Bedroom Elevation 1

Optional Lower Level At Extended Bedrooms 2 & 3

Opt. Den 11′5″ x 28′3′

L\_\_\_\_\_\_

Unexcavated

Atlantic Builders

GIVING YOU MORE

This spacious 4 bedroom 3 bath home offers main level living in a updated design. The light filled kitchen and breakfast nook join the great room in creating an open floor plan designed for family living or entertaining. The master suite features dual walk in closets and a luxury bath. Bedrooms 2 and 3 are separated by a Jack and Jill bath and Bedroom 4 has its own bath. Truly a flexible floor plan, there are options for a first floor living room in lieu of the 4<sup>th</sup> bedroom, a second master bedroom suite or a second floor loft with full bath. A 3-car front load and side load garage options are available. Basement finishing options include a finished lower level recreation room, full bath, den or hobby room. This Home starts at 2,200 sq. ft.