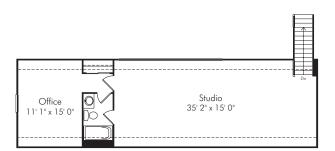

Optional Lower Level At Extended Great Room & Master Bedroom Elevation 1

Optional Lower Level At Extended Bedrooms 2 & 3

Opt. Den 11′5″ x 28′3′

L\_\_\_\_\_\_

Unexcavated

Atlantic Builders

GIVING YOU MORE

This spacious 4 bedroom 3 bath home offers main level living in a updated design. The light filled kitchen and breakfast nook join the great room in creating an open floor plan designed for family living or entertaining. The master suite features dual walk in closets and a luxury bath. Bedrooms 2 and 3 are separated by a Jack and Jill bath and Bedroom 4 has its own bath. Truly a flexible floor plan, there are options for a first floor living room in lieu of the 4<sup>th</sup> bedroom, a second master bedroom suite or a second floor loft with full bath. A 3-car front load and side load garage options are available. Basement finishing options include a finished lower level recreation room, full bath, den or hobby room. This Home starts at 2,200 sq. ft.