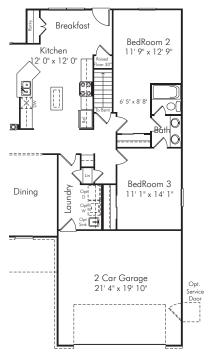

Optional Lower Level At Extended Great Room & Master Bedroom Elevation 1

Optional Lower Level At Extended Bedrooms 2 & 3

Opt. Den 11′5″ x 28′3′

L\_\_\_\_\_\_

Unexcavated

Atlantic Builders

GIVING YOU MORE

This spacious 4 bedroom 3 bath home offers main level living in a updated design. The light filled kitchen and breakfast nook join the great room in creating an open floor plan designed for family living or entertaining. The master suite features dual walk in closets and a luxury bath. Bedrooms 2 and 3 are separated by a Jack and Jill bath and Bedroom 4 has its own bath. Truly a flexible floor plan, there are options for a first floor living room in lieu of the 4<sup>th</sup> bedroom, a second master bedroom suite or a second floor loft with full bath. A 3-car front load and side load garage options are available. Basement finishing options include a finished lower level recreation room, full bath, den or hobby room. This Home starts at 2,200 sq. ft.

Opt.

Great Room 18' 1" x 19' 11" BedRoom 17' 3" x 20' 7 ..... Optional First Floor Great Room & Master Bedroom Extension

First Floor Plan At 3-Car Side Load Garage Elevation 1

First Floor Plan At Extended Bedrooms 2 & 3