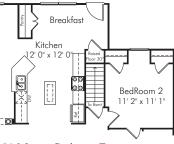

Optional Lower Level At Extended Great Room & Master Bedroom Elevation 1

Optional Lower Level At Extended Bedrooms 2 & 3

Opt. Den 11′5″ x 28′3′

L\_\_\_\_\_\_

Unexcavated

Atlantic Builders

GIVING YOU MORE

This spacious 4 bedroom 3 bath home offers main level living in a updated design. The light filled kitchen and breakfast nook join the great room in creating an open floor plan designed for family living or entertaining. The master suite features dual walk in closets and a luxury bath. Bedrooms 2 and 3 are separated by a Jack and Jill bath and Bedroom 4 has its own bath. Truly a flexible floor plan, there are options for a first floor living room in lieu of the 4<sup>th</sup> bedroom, a second master bedroom suite or a second floor loft with full bath. A 3-car front load and side load garage options are available. Basement finishing options include a finished lower level recreation room, full bath, den or hobby room. This Home starts at 2,200 sq. ft.