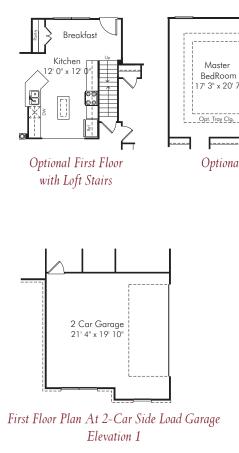

Optional Lower Level At Extended Great Room & Master Bedroom Elevation 1

Optional Lower Level At Extended Bedrooms 2 & 3

Opt. Den 11′5″ x 28′3′

L\_\_\_\_\_\_

Unexcavated

Atlantic Builders

GIVING YOU MORE

This spacious 4 bedroom 3 bath home offers main level living in a updated design. The light filled kitchen and breakfast nook join the great room in creating an open floor plan designed for family living or entertaining. The master suite features dual walk in closets and a luxury bath. Bedrooms 2 and 3 are separated by a Jack and Jill bath and Bedroom 4 has its own bath. Truly a flexible floor plan, there are options for a first floor living room in lieu of the 4<sup>th</sup> bedroom, a second master bedroom suite or a second floor loft with full bath. A 3-car front load and side load garage options are available. Basement finishing options include a finished lower level recreation room, full bath, den or hobby room. This Home starts at 2,200 sq. ft.

Opt.

Great Room 18' 1" x 19' 11" BedRoom 17' 3" x 20' 7 ..... Optional First Floor Great Room & Master Bedroom Extension

First Floor Plan At 3-Car Side Load Garage Elevation 1

First Floor Plan At Extended Bedrooms 2 & 3