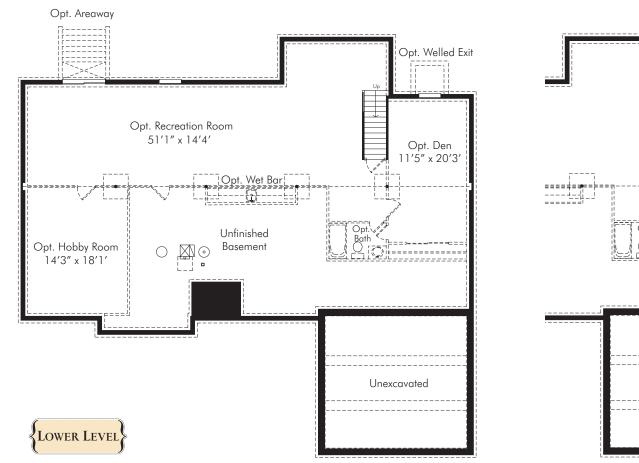

Optional Lower Level At Extended Great Room & Master Bedroom Elevation 1

Optional Lower Level At Extended Bedrooms 2 & 3

Opt. Den 11′5″ x 28′3′

L\_\_\_\_\_\_

Unexcavated

Atlantic Builders

GIVING YOU MORE

This spacious 4 bedroom 3 bath home offers main level living in a updated design. The light filled kitchen and breakfast nook join the great room in creating an open floor plan designed for family living or entertaining. The master suite features dual walk in closets and a luxury bath. Bedrooms 2 and 3 are separated by a Jack and Jill bath and Bedroom 4 has its own bath. Truly a flexible floor plan, there are options for a first floor living room in lieu of the 4<sup>th</sup> bedroom, a second master bedroom suite or a second floor loft with full bath. A 3-car front load and side load garage options are available. Basement finishing options include a finished lower level recreation room, full bath, den or hobby room. This Home starts at 2,200 sq. ft.