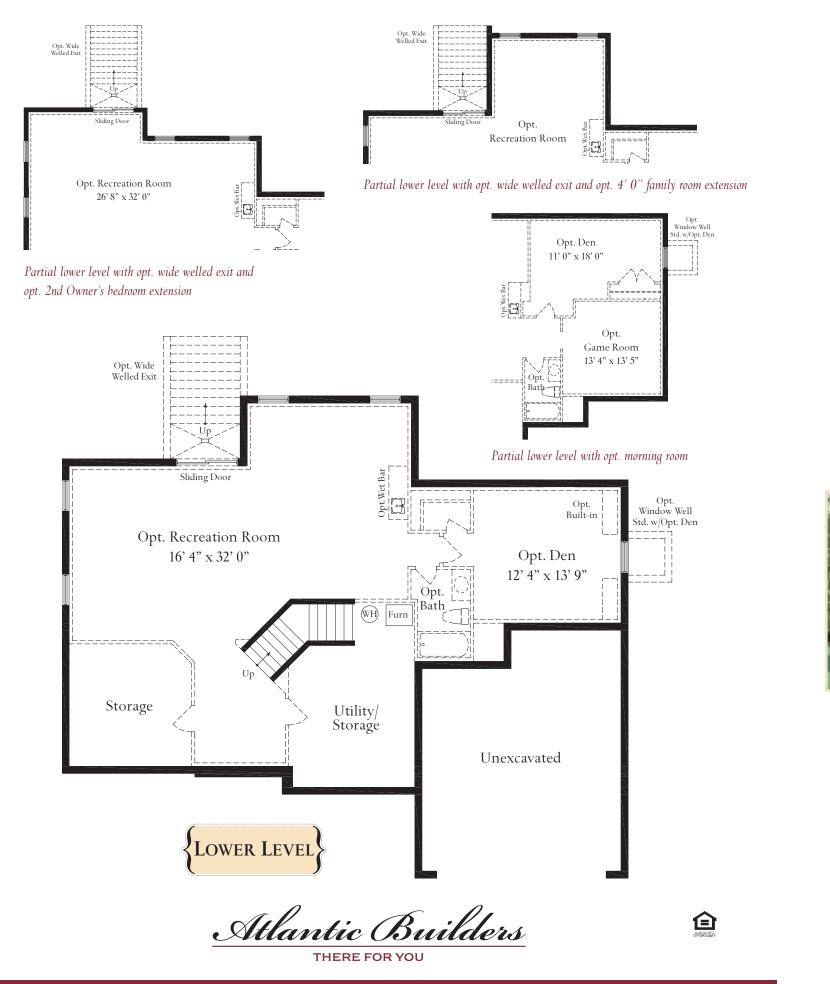

{*Elevation* 1}

The Radford II's spacious, airy design begins with a 2-story foyer flanked by expansive living and dining rooms. The generous-sized family room opens to a well appointed kitchen with center island and breakfast nook. The main level also features a private study/optional 5th bedroom with a full bath or 2nd Owner's Suite. Upstairs, the wide hallway landing leads to a spectacular owner's suite with cathedral ceiling, dual walk-in closets, and a pampering bath with separate shower and soaking tub.