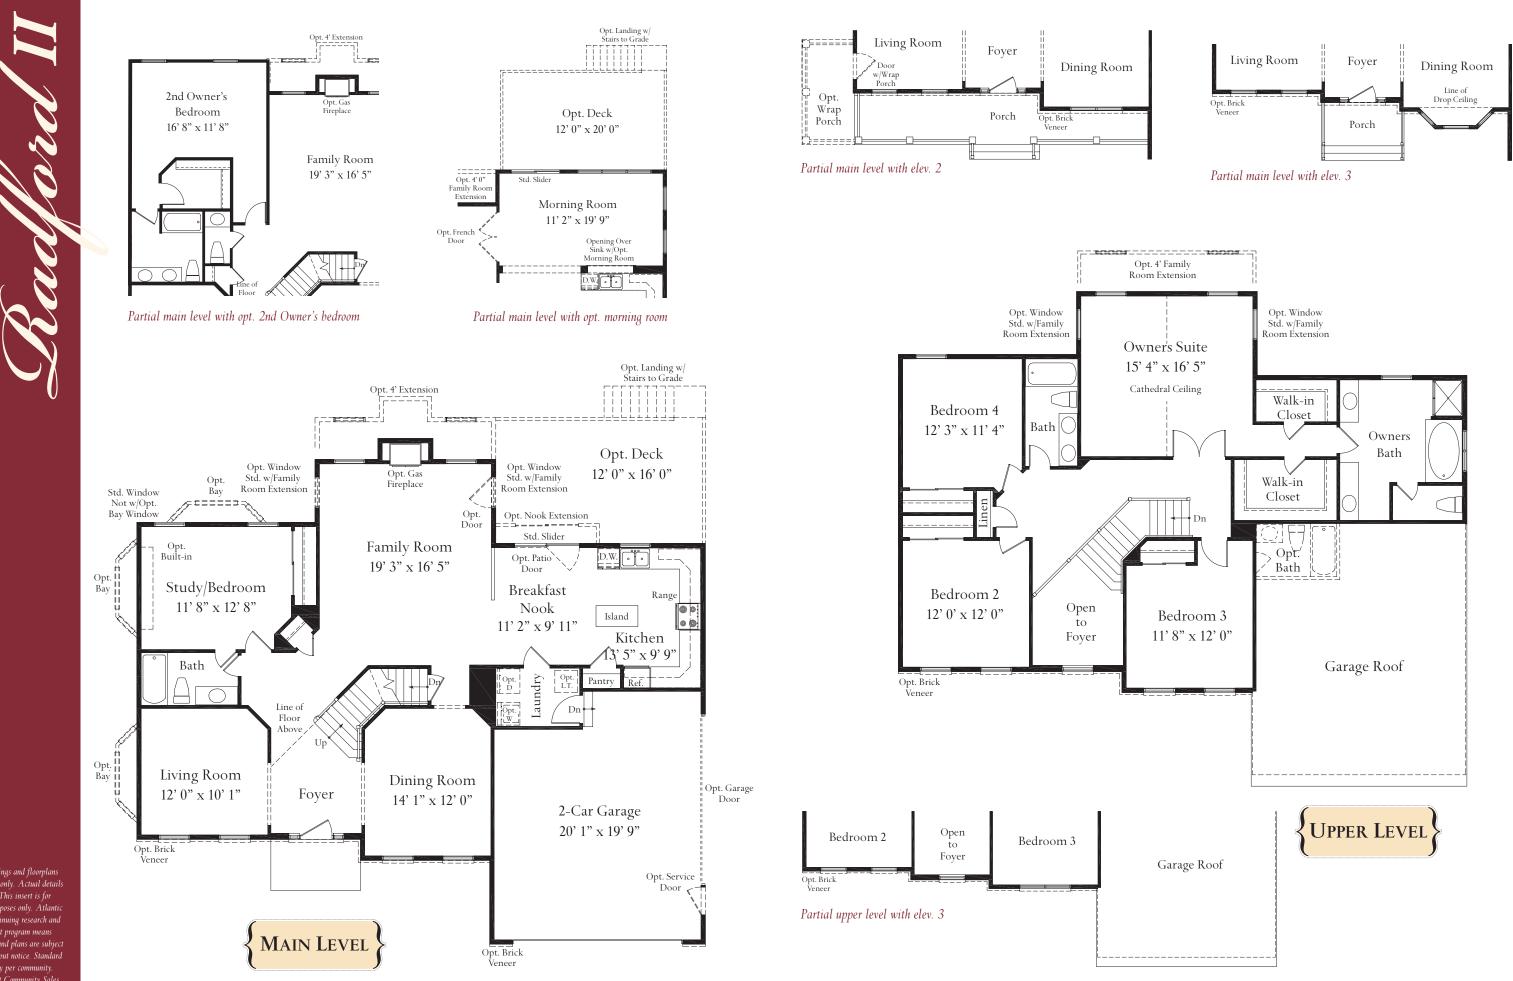

{*Elevation* 1}

The Radford II's spacious, airy design begins with a 2-story foyer flanked by expansive living and dining rooms. The generous-sized family room opens to a well appointed kitchen with center island and breakfast nook. The main level also features a private study/optional 5th bedroom with a full bath or 2nd Owner's Suite. Upstairs, the wide hallway landing leads to a spectacular owner's suite with cathedral ceiling, dual walk-in closets, and a pampering bath with separate shower and soaking tub.