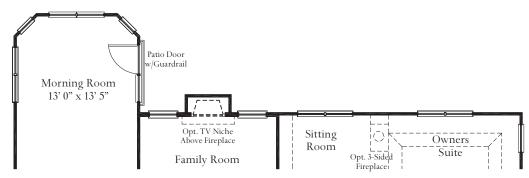

With plenty of room to grow, this flexible design can be expanded to almost double its original size.

Partial main level with optional 4' family room extension

Partial main level with optional morning room