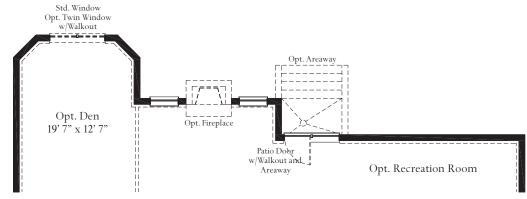

Partial basement level with opt. morning room and 4' family room extension

Atlantic Builders