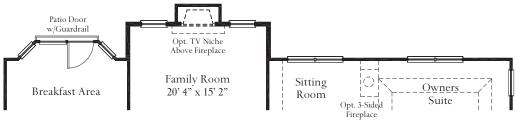

Atlantic Builders is There For You with an elegant foyer that opens into a formal living room and dining room and features a dramatic vista all the way to the fireplace at the back of the 2-story family room.

Upstairs, you will notice three additional bedrooms with two full baths and thoughtful touches including a scenic overlook into the family room below and a Technology Center for a more efficient, organized use of space.