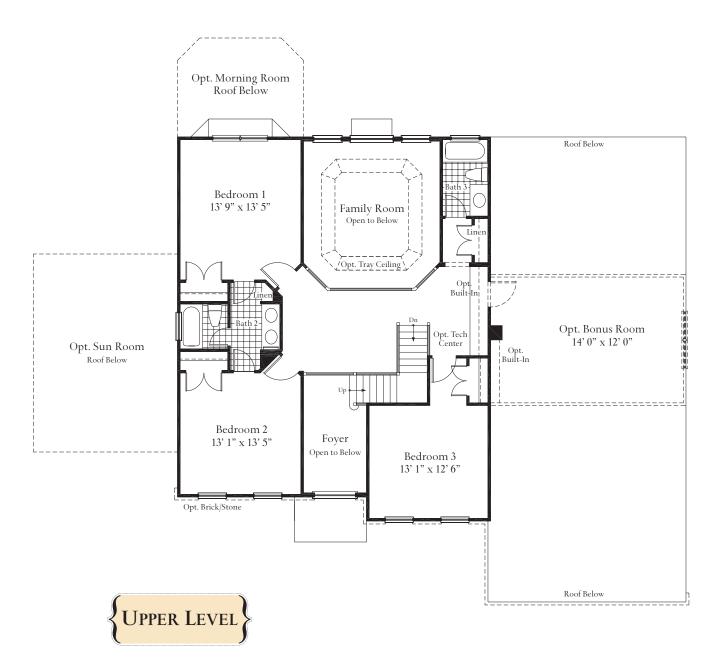

Upstairs, you will notice three additional bedrooms with two full baths and thoughtful touches including a scenic overlook into the family room below and a Technology Center for a more efficient, organized use of space.