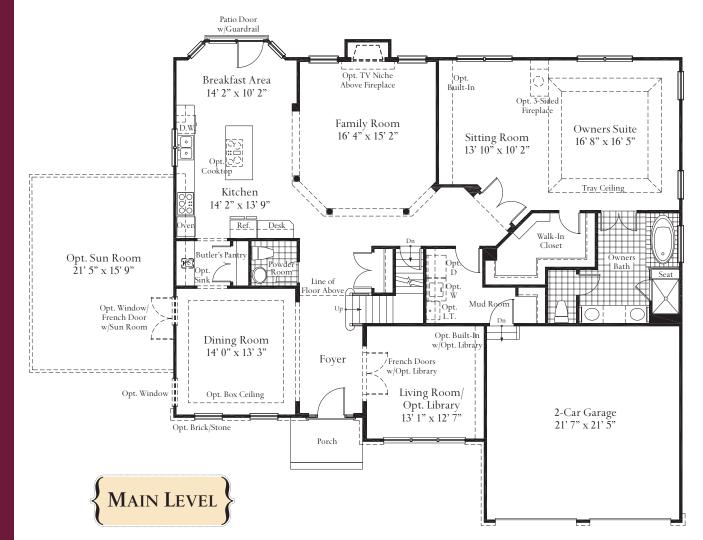

Atlantic Builders is There For You with an elegant foyer that opens into a formal living room and dining room and features a dramatic vista all the way to the fireplace at the back of the 2-story family room.