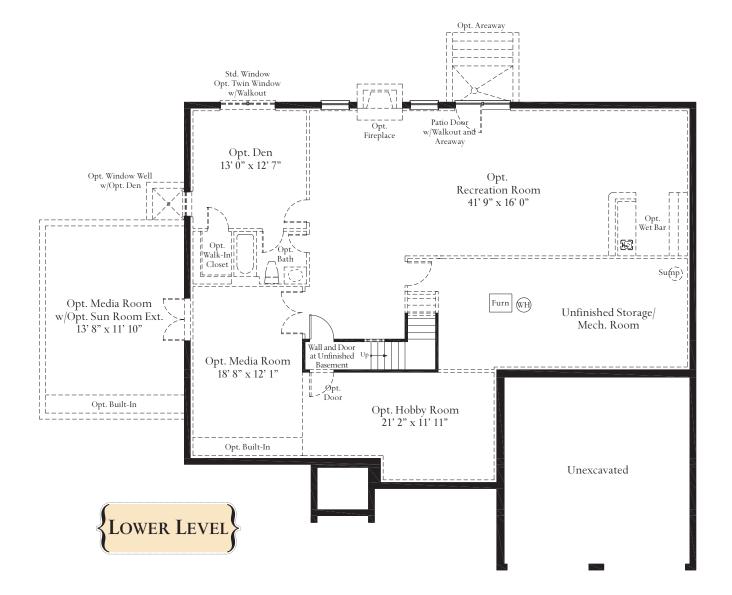

With plenty of room to grow, this flexible design can be expanded to almost double its original size.

Partial main level with optional 4' family room extension

Partial main level with optional morning room