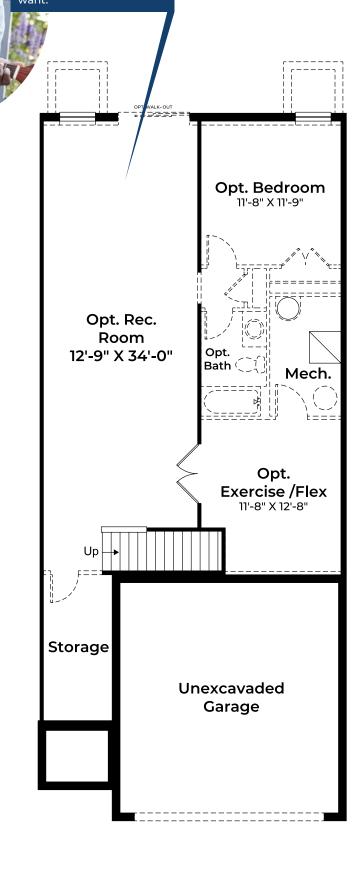

ll Connected.

55+ Connected Villa Homes at Afton Villas



A Timeless Twist On Main Level Living.

With our new 55+ Connected Villa Homes, you'll enjoy all of your primary living spaces right on the main level. Easily go from front door to fabulous living and entertaining with these open, spacious, and beautifully connected home designs.



Serving joy any night of the week, the oversized island proves function is fabulous.





Sky's the limit for what you can do with some extra space and a fresh perspective.

Opt. Deck

Great

Room

13'-0" X 9'-10"

Dining

13'-0" X 9'-10"

**Kitchen** 13'-0" X 10'-10"

Opt. Tray Ceiling

Owner's

**Bedroom** 

11'-8" X 14'-6"

Owner's

Bath

W.I.C.

Suite dreams are made of these. A place to restore, a generous walk-in closet and spacious bathroom.





Here, more is always more.

Give your hobbies the space

for more of what you really

## Afton Villas Connects You To The Best Of Fredericksburg.

You will never run out of things to do here. But we didn't need to tell you that. The location is one of the reasons you're here. Steeped in rich history and charm, doubled with a new age twist, Fredericksburg sets an eclectic tone. From creative cuisine, a vibrant art scene and plenty of quaint boutiques, it's the perfect place for a weekend getaway, but it's home for lucky you.

- · Easy access to Downtown Fredericksburg
- · Moments to the VRE-Spotsylvania Station
- 1 Mile from Route 1 and convenient to I-95
- Minutes to new Veterans Healthcare Center

## **CONTACT:**

AFTONVILLAS@ATLANTICBUILDERS.COM AFTON55.COM

AFTON VILLAS: 10501 AFTON G