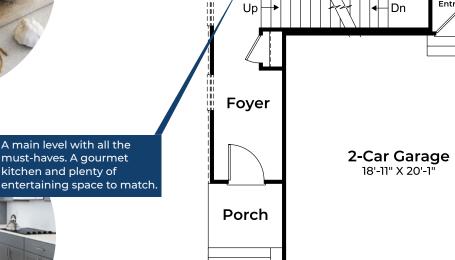

Serving joy any night of the week, the oversized island proves function is fabulous.

Sky's the limit for what you can do with some extra space and a fresh perspective.

Opt. Deck

Great

Room

13'-0" X 9'-10"

Dining

13'-0" X 9'-10"

**Kitchen** 13'-0" X 10'-10"

Opt. Tray Ceiling

Owner's

**Bedroom** 

11'-8" X 14'-6"

Owner's

Bath