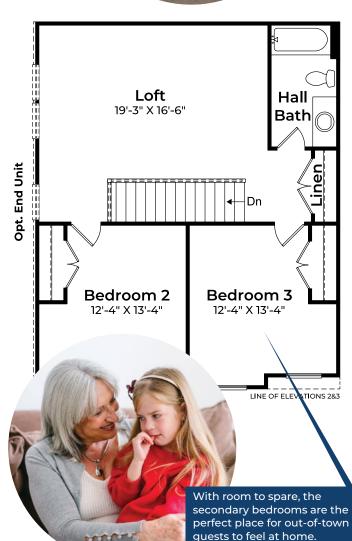

W.I.C.

Suite dreams are made of these. A place to restore, a generous walk-in closet and spacious bathroom.

Here, more is always more.

Give your hobbies the space

for more of what you really